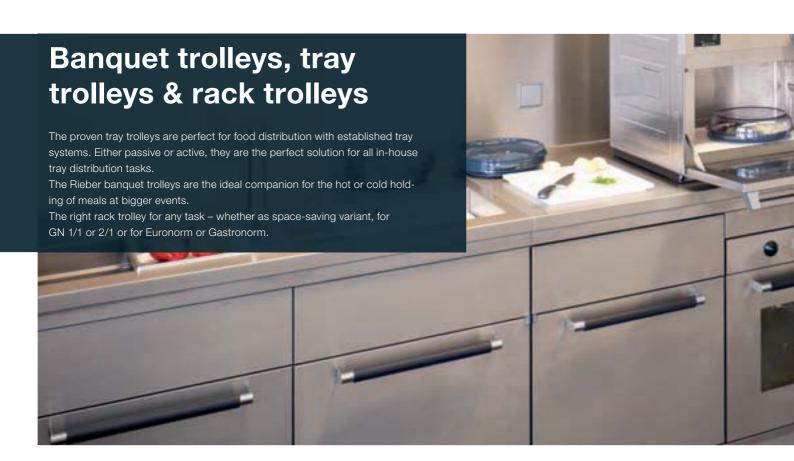

### **BANQUET TROLLEYS**

Banquet trolley 1 x 2/1 GN

Made from stainless steel, body and doors with double-walled insulation, cupboard compartment with seamless deep-drawn support rails for stainless steel grilles or GN containers, rail clearance of 115 or 70 mm, available as heated or cooled version, models with rail clearance of 115 mm. Heated: Circulating air heating, thermostat controller from + 30 °C to + 100 °C. Cooled: Circulating air cooling, thermostat controller from - 12 °C to + 8 °C.

# (n) BKW 1 x 2/1 GN heated

External dimensions L x W x H 777 x 837 x 1712 mm Overall empty weight: 120 kg Max. number of stainless steel grilles GN 2/1: 11 or 18

88 23 01 04 / 88 23 01 05

### BKW light 1 x 2/1 GN heated

External dimensions L x W x H 777 x 837 x 1674 mm Overall empty weight: 120 kg Max. number of stainless steel grilles GN 2/1: 11 or 18

88 23 01 11 / 88 23 01 12