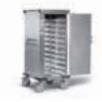

# **★ BKW-KF 1 x 2/1 GN cooled**

External dimensions L x W x H 802 x 884 x 1755 mm Overall empty weight: 150 kg Max. number of stainless steel grilles GN 2/1: 10

88 23 04 02

### BKW-KF 2 x 2/1 GN cooled

88 23 04 01

External dimensions L x W x H 1487 x 843 x 1755 mm Overall empty weight: 215 kg Max. number of stainless steel grilles GN 2/1: 2 x 11