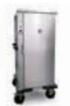

Banquet trolley 2 x 2/1 GN

Made from stainless steel, body and doors with double-walled insulation, cupboard compartment with seamless deep-drawn support rails for stainless steel grilles or GN containers, rail clearance of 115 or 70 mm, available as heated or cooled version, models with rail clearance of 115 mm. Heated: ance of 115 or 70 mm, with tilt protection. Circulating air heating, thermostat controller from + 30 °C to + 100 °C. Cooled: Circulating air cooling, thermostat controller from - 12 °C to + 8 °C.

# (n) BKW 2 x 2/1 GN heated

External dimensions L x W x H 1490 x 837 x 1712 mm Overall empty weight: 200 kg Max. number of stainless steel grilles GN 2/1: 2 x 11 or 2 x 18 88 23 02 03 / 88 23 02 04

# BKW light 2 x 2/1 GN heated

External dimensions L x W x H 1490 x 837 x 1674 mm Overall empty weight: 200 kg Max. number of stainless steel grilles GN 2/1: 2 x 11 or 2 x 18 88 23 02 12 / 88 23 02 11