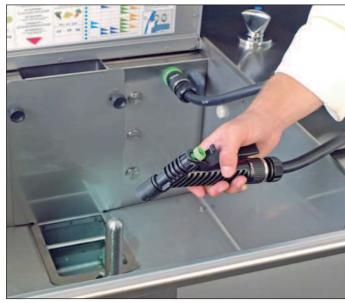

The KW 81A's filtering system will account for that: the filter at the side collects the floating particles, the one at the bottom collects the heavier dirt.

The inside is designed for easy cleaning: with rounded corners and completely accessible. We've thought of everything: there is even a water outlet so you can plug in a water jet for thorough cleaning.