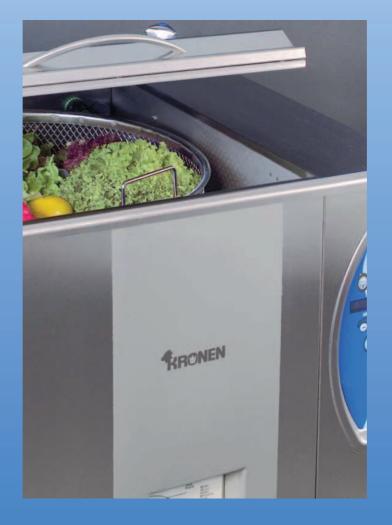

The new salad washer KW-81A from Kronen: Innovative technology for mouthwatering clean food.

Like nature - your salads, fruit and vegetable come in all shapes and sizes! You can choose the right program with the push of a button - the rest will be done by our KW-81A.

Using the machine is simple: choose your program with the plus/minus button, then choose the washing intensity that's it! One more thing .... don't forget to remove the produce after 7-12 minutes!!!

Insects, wood particles etc. swim on the surface of the water. Sand and dirt collect at the bottom.

The basket insert is also made from stainless steel, with 8mm holes - because it suits a huge variety of needs. Two baskets are standard issue with every washer.