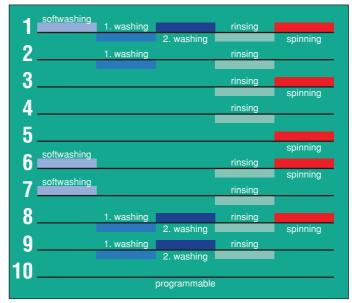

## **Technical data:**

Nine different washing cycles: just choose one and press the button! On the inside of the lid you'll find information about which program to use: be it the rinsing program which cleans by gently moving the water or by using the variable water jets for more heavily soiled produce. You can follow the program on the display.