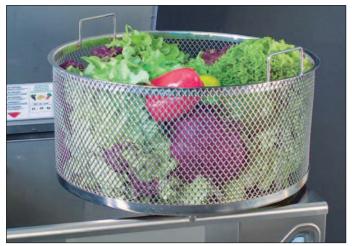

The basket insert is also made from stainless steel, with 8mm holes - because it suits a huge variety of needs. Two baskets are standard issue with every washer.