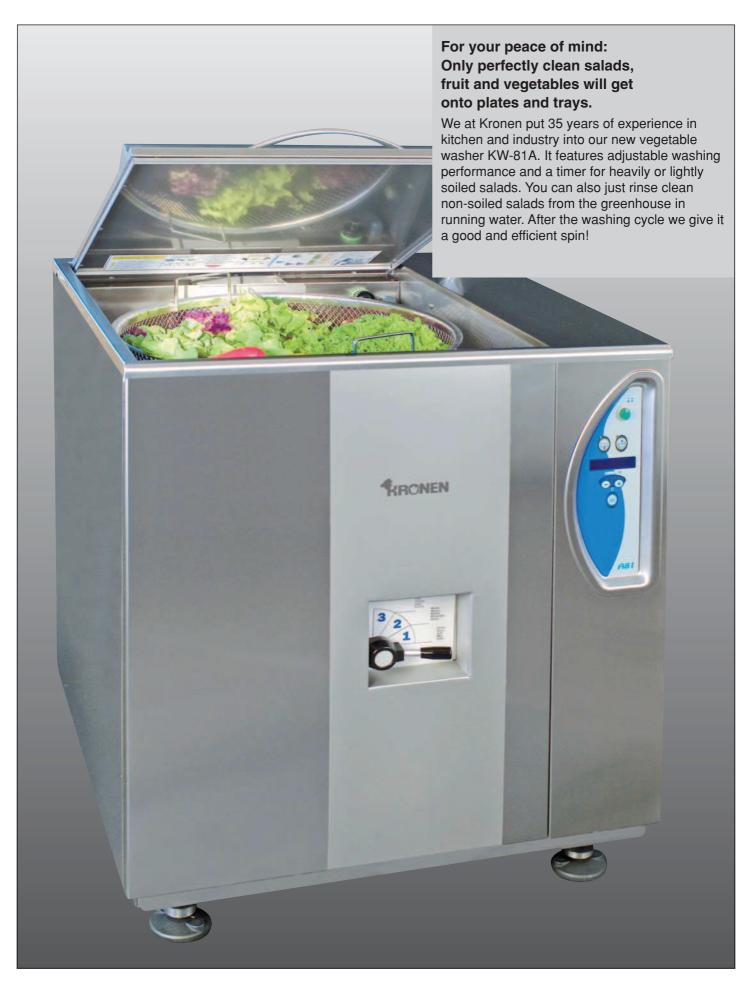

The new salad washer KW-81A from Kronen: Innovative technology for mouthwatering clean food.

Like nature - your salads, fruit and vegetable come in all shapes and sizes! You can choose the right program with the push of a button - the rest will be done by our KW-81A.

Using the machine is simple: choose your program with the plus/minus button, then choose the washing intensity that's it! One more thing .... don't forget to remove the produce after 7-12 minutes!!!

Insects, wood particles etc. swim on the surface of the water. Sand and dirt collect at the bottom.

## **Technical data:**

Nine different washing cycles: just choose one and press the button! On the inside of the lid you'll find information about which program to use: be it the rinsing program which cleans by gently moving the water or by using the variable water jets for more heavily soiled produce. You can follow the program on the display.