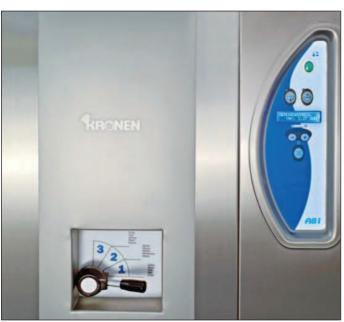

Using the machine is simple: choose your program with the plus/minus button, then choose the washing intensity that's it! One more thing .... don't forget to remove the produce after 7-12 minutes!!!

Insects, wood particles etc. swim on the surface of the water. Sand and dirt collect at the bottom.

## **Technical data:**

Nine different washing cycles: just choose one and press the button! On the inside of the lid you'll find information about which program to use: be it the rinsing program which cleans by gently moving the water or by using the variable water jets for more heavily soiled produce. You can follow the program on the display.