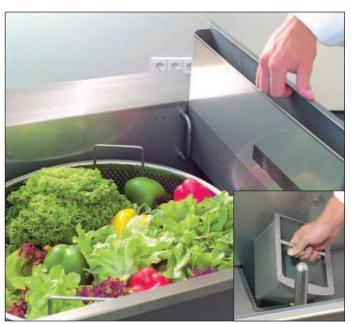

The KW 81A's filtering system will account for that: the filter at the side collects the floating particles, the one at the bottom collects the heavier dirt.

The inside is designed for easy cleaning: with rounded corners and completely accessible. We've thought of everything: there is even a water outlet so you can plug in a water jet for thorough cleaning.

The basket insert is also made from stainless steel, with 8mm holes - because it suits a huge variety of needs. Two baskets are standard issue with every washer.

This is what hygiene really looks like: stainless steel inside, rounded corners and edges, water jets at the bottom and at the sides, also made from stainless steel. Everything is easily accessible, no need for special tools if you want to take it apart for thorough cleaning.