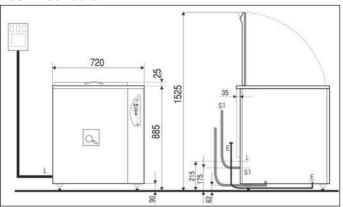

| volume/ basket              | 2,5/3 kg,12/15 kg |
|-----------------------------|-------------------|
| working height              | 885 mm            |
| voltage                     | 230/1 V           |
| washer pump                 | 1100 W            |
| motor                       | 790 W             |
| rotational motor for basket | 350 W             |
| total                       | 1450 W            |
| capacity/ container         | 70 Lt/c.          |
| water consumption           | 65 Lt/c.          |
| water inlet                 | 3/4"              |
| water outlet                | ø 28 mm           |
| net weight                  | 118 kg            |
| gross weight                | 124 kg            |
|                             |                   |