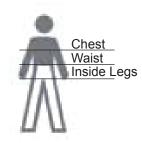

## Find the Right Size

## Male how to measure:

- Chest: Around the fullest parts, under the arms & across the shoulder blades
- Waist: Around the body, level with the top of the waist