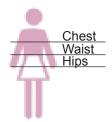

## Find the Right Size

## Female how to measure:

- Bust: Around the fullest parts & across the shoulder blades
- Waist: Around the natural waistline
- Hip: Around the fullest part (8"/20cm below the waist)